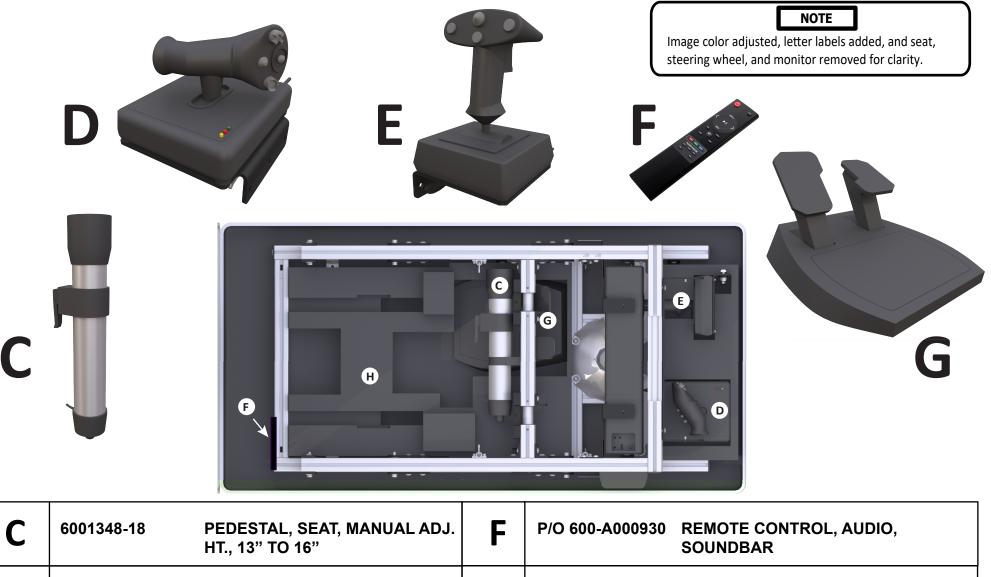

## VOCATIONAL RECRUITER VEHICLE OPERATOR KIT PLACEMENT DIAGRAM

|   |             | HT., 13" TO 16"                       | - |             | SOUNDBAR                                                         |
|---|-------------|---------------------------------------|---|-------------|------------------------------------------------------------------|
| D | 400-A000592 | ASSEMBLY, MID, THRUST<br>HANDLE MOUNT | G | 600-A000932 | STEERING WHEEL, RACING KIT<br>W/PEDALS (PEDALS ONLY)             |
| Ε | 400-A000595 | ASSEMBLY, JOYSTICK MOUNT              | Η | 700-A001800 | INSERT DETAIL, FOAM, FLOOR BASE<br>UNIT (NOT SHOWN OUTSIDE CASE) |