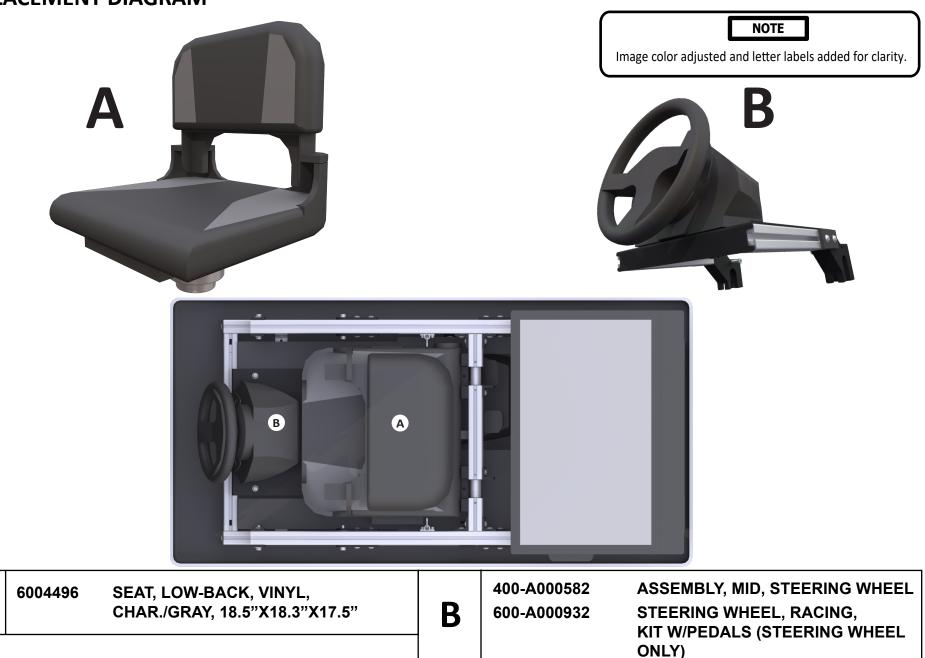

## VOCATIONAL RECRUITER VEHICLE OPERATOR KIT PLACEMENT DIAGRAM





Α

## VOCATIONAL RECRUITER VEHICLE OPERATOR KIT PLACEMENT DIAGRAM



|   |             | HT., 13" TO 16"                       | - |             | SOUNDBAR                                                         |
|---|-------------|---------------------------------------|---|-------------|------------------------------------------------------------------|
| D | 400-A000592 | ASSEMBLY, MID, THRUST<br>HANDLE MOUNT | G | 600-A000932 | STEERING WHEEL, RACING KIT<br>W/PEDALS (PEDALS ONLY)             |
| Ε | 400-A000595 | ASSEMBLY, JOYSTICK MOUNT              | Η | 700-A001800 | INSERT DETAIL, FOAM, FLOOR BASE<br>UNIT (NOT SHOWN OUTSIDE CASE) |

**Access Limited to Authorized Personnel**